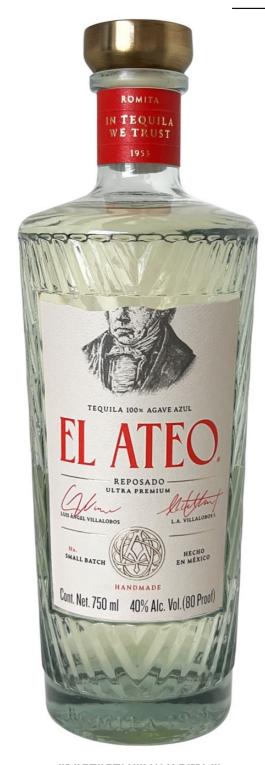

## EL ATEO.

ULTRA PREMIUM

## PRODUCT SPECIFICATIONS

| BRAND           | EL ATEO                  |
|-----------------|--------------------------|
| EXPRESSION      | REPOSADO                 |
| SPIRIT TYPE     | TEQUILA 100%             |
|                 | AGAVE                    |
| SIZE            | 750 ML                   |
| ITEM NUMBER     | 7 503038 788023 /        |
|                 | 1 750303 878802 0        |
| ABV             | 40% ALC. VOL.            |
| CASE PACK       | 1                        |
| CASE DIMENSIONS | L 11.81" W 7.87" H       |
|                 | 11.02"                   |
| CASE WEIGHT     | 22.44 LBS                |
| PALLET          | 100 CS (20x4 TIER)       |
| CONFIGURATION   |                          |
| PALLET          | L 39.37" W 46.85" H      |
| DIMENSIONS      | 61.02"                   |
| PALLET TOTAL    | 2281.78 LBS              |
| WEIGHT          |                          |
| UPC             |                          |
| SCC             |                          |
| COLA            |                          |
| COUNTRY         | MEXICO                   |
| REGION          | ARANDAS, JALISCO         |
| BOTTLE          | H 10.23", 2.75"x3.54" IN |
| DIMENSIONS      | DIAMETER                 |
| CLOSURE         | SYNTHETIC METAL          |
|                 | /WOODEN CORK             |
| CRAFT ITEM      | YES                      |
| AGAVE TYPE      | TEQUILANA WEBER          |
|                 | AZUL                     |